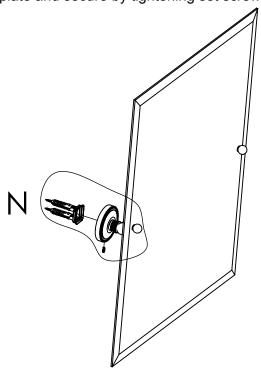

### **Step 2:** Attach Bracket to Mounting Plate.

Place bracket on mounting plate and secure by tightening set screw as shown below.