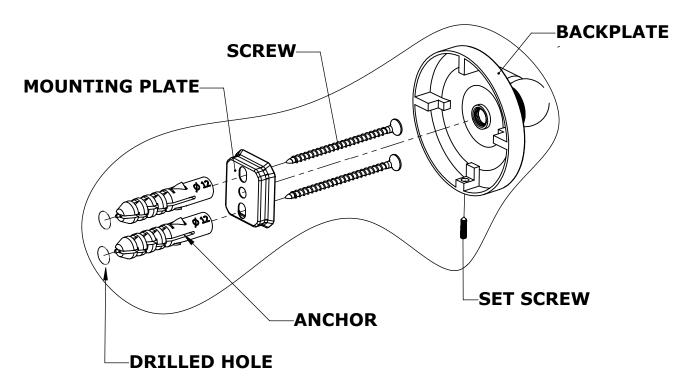

### Step 1: Drill holes in Wall for screw anchors and attach Mounting Plate to Wall

Determine your desired location for installation and make a mark for the location of the mounting plate. Remove mounting plate from backplate by loosening set screw in backplate as pictured below. Place center hole of mounting plate over mark made above. Make 2 marks where mounting screws will be placed as shown below. Drill hole at each of the marks. (You may substitute other style mounting anchors or screws if desired). Place anchors into the holes made. Place mounting plate over holes and secure to mounting surface using screws as shown below.

DRILLED HOLE

**DETAIL O** 