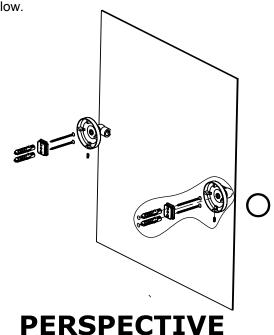

### Step 1: Drill holes in Wall for screw anchors and attach Mounting Plate to Wall

Determine your desired location for installation and make a mark for the location of the mounting plate. Remove mounting plate from backplate by loosening set screw in backplate as pictured below. Place center hole of mounting plate over mark made above. Make 2 marks where mounting screws will be placed as shown below. Drill hole at each of the marks. (You may substitute other style mounting anchors or screws if desired). Place anchors into the holes made. Place mounting plate over holes and secure to mounting surface using screws as shown below.