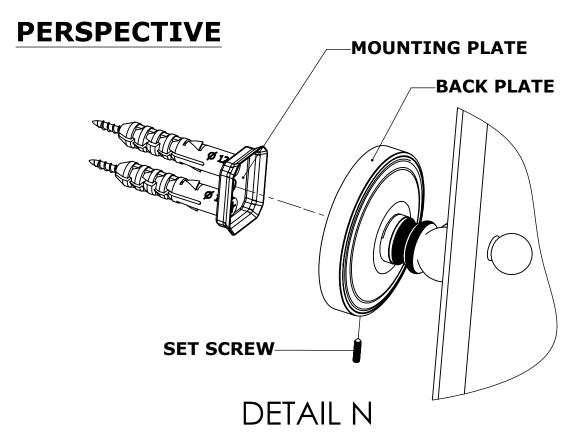

### **Step 2:** Attach Bracket to Mounting Plate.

Place bracket on mounting plate and secure by tightening set screw as shown below.